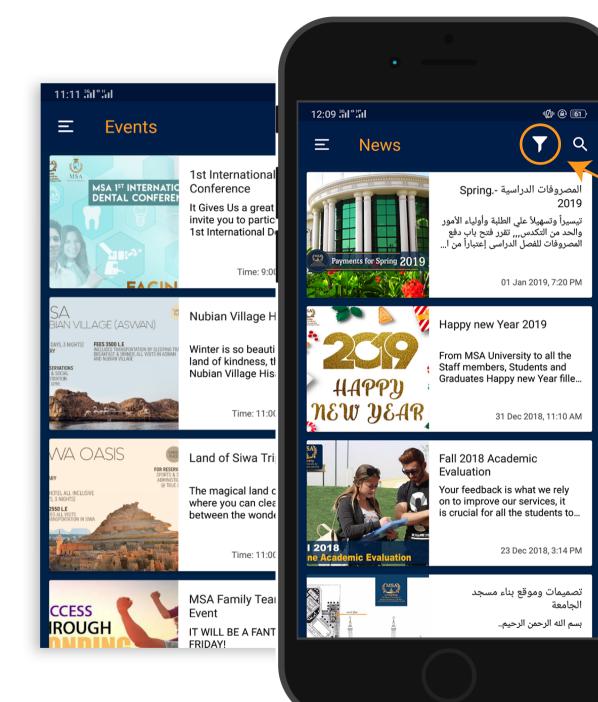

## HOME ACADEMIC CALENDER

You can filter the shown News & Upcoming Events According to your faculty or the university in general

## HOME

News & Upcoming Events.