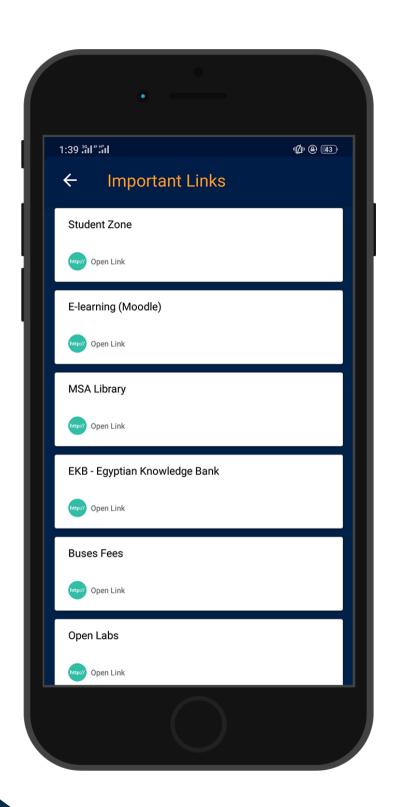

#### Why would you install MSA's App?

- 1- View Daily, Weekly & Proctoring Schedule
- 2- View News & Upcoming Events
- 3- View your discounts & benefits
- 4- View the important links

And a bunch of other stuff





#### LOG IN







#### HOME



#### You can view

Your upcoming lectures/labs (My Zone- Academic Calender- News- Events Discounts and Benefits)





# HOME -MYZONE





#### MY ZONE



#### You can view

Your Schedule, important links.





#### SCHEDULE



#### View your whole schedule

**Dates-Time and Location** 

#### **Proctor**

View your proctoring schedule in regards to lecture halls and time







## MYZONE IMPORTANT LINKS







## HOME ACADEMIC CALENDER







You can filter the shown News & Upcoming Events According to your faculty or the university in general

## HOME

News & Upcoming Events.







### HOME

#### **DISCOUNTS & BENEFITS**

Education & Courses, Car Services, Beauty Salons, Bookstores & Stationaries Food & Outings, Furnature & Electronics, Wellness centre & Clubs Health Care & Pharmacies, Travel, Nurseries & Child care, Fashion & Accessories







## HOME

LOCATION & SOCIAL MEDIA NETWORK





#### If you face any problem with the App Please, visit us at L-205



## THANK YOU!