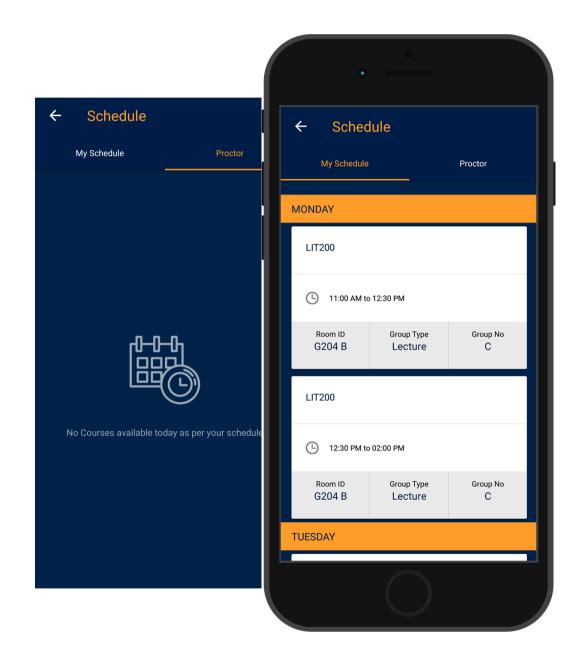

#### SCHEDULE

#### View your whole schedule

**Dates-Time and Location** 

#### **Proctor**

View your proctoring schedule in regards to lecture halls and time